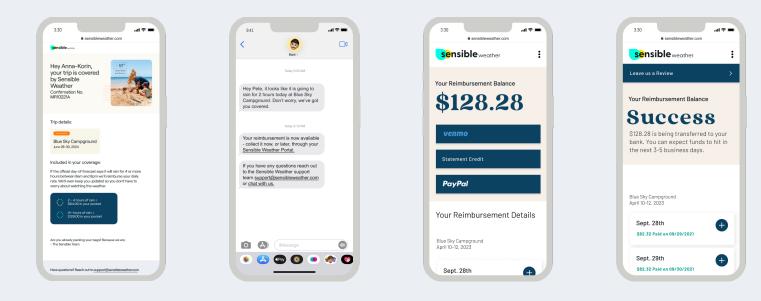

## What Guests With a Weather Guarantee See

After a camper purchases a Weather Guarantee, Sensible will send a confirmation email and a day before reminder email which includes their bespoke coverage details. Sensible will automatically contact campers on the day of the bad forecast by SMS and email to alert them that they have a reimbursement waiting for them. Campers can choose to be reimbursed by Sensible via various payment methods. Campgrounds do not pay out reimbursements. Funds typically arrive within 3-5 business days. Guests enjoy their day and you keep your money - it's a win-win!